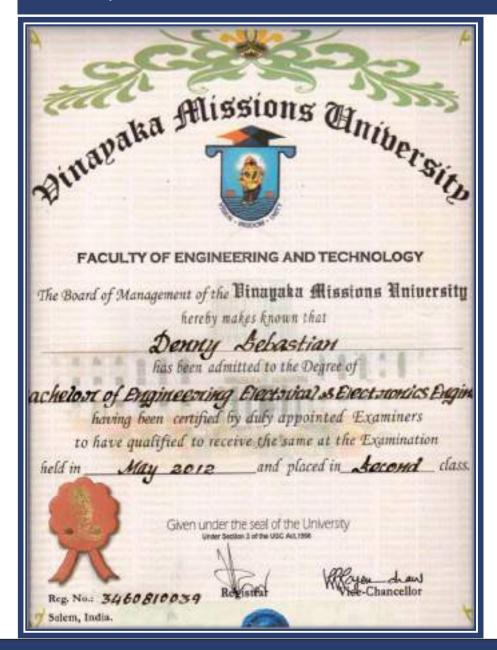

## **QUALIFICATION/CERTIFICATES - DENNY**

Mohammed Musthaq (Project Manager)

Musthaq has been working on numerous contracts to the present date. Multiple projects have been completed during his time at the company involving DM, DCD, DDA and DEWA zoning authorities.