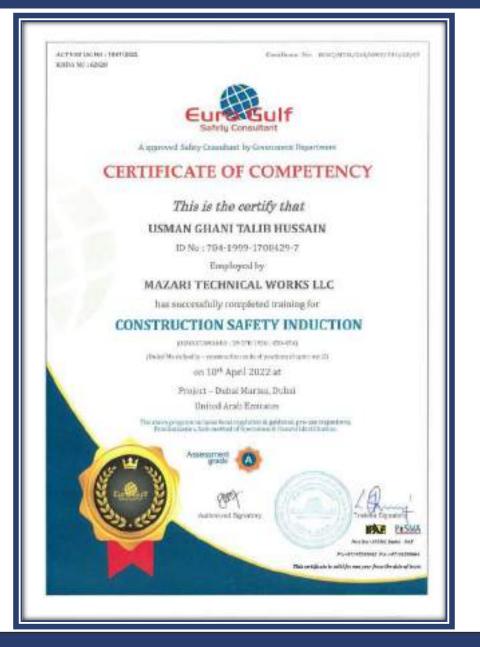

### WORKMAN COMPENSATION

Workmen's Compensation Insurance

Date - 26-Jan-2022

To Whom It May Concern

**Bubject:** Workman's Compensation injurance

We confirmed that mazart technical works its, is insured with us under Workmen's Compensation as per following details:

Policy No: 60/2096/20/2022/109

Period of Insurance: 26-Jan-2022 to 25-Jan-2023

No. of Employees: (46) Employees (as per list attached)

Cover: To cover employees against work related accidents in compliance with the

TAX Consent Low No. II of 1000 and its amountments

UAE Federal Law No. 8 of 1980 and its amendments.

- a) Accidental Medical Expenses necessitated by work related accidents up to Dna. 25,000- per person per accident, treatment being confined to Government and Private Hospitals or Clinics in U.A.F.
- b) Employer's Liability Cover Dhs. 1,000,000/, any one occurance in the acceptable.
- c) Repetriation Exposses up in a limit of Drs. 25,0804-person in case of death or modical advice due to major injury.