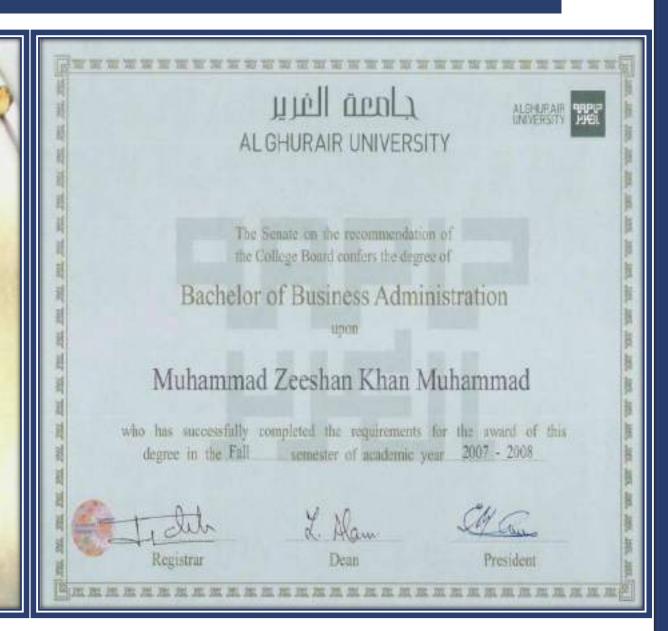

## QUALIFICATION/CERTIFICATES - ZEESHAN

Higher International Diploma
in
Electrical and Electronics Engineering
(EduQual Level 5)

is awarded to

MUHAMMAD ZEESHAN KHAN MUHAMMAD ABID KHAN

famuel August 2021

This document consists of two pages

EduQual Is a regulated awarding body

AND PARTICIPATIONS OF THE PARTY CONTRACTOR PROPERTY TO SERVE 75% www.lhda.gov.80 DOM This perfection is the senance of Education. EduQual they also be required to the later to be consisted a proper of the page.