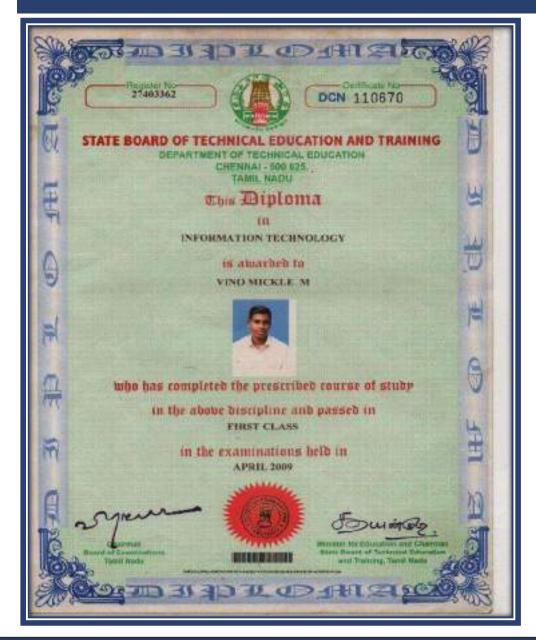

Vino Mickle M
Design Engineer/Project Engineer

Vino is a well experienced MEP engineer, specialized in MEP shop drawings, as-built drawings and documentation.

- Specialized in Electrical, HVAC drawings
- Specialized in FA and FF drawings
- Heat load calculation, Electric load calculation and load schedules.
- MEP coordinated drawings
- Documentation and reporting skill

## **QUALIFICATION/CERTIFICATES – VINO**

Elson P Saju

Design Engineer/Project Engineer

Elson is a well experienced MEP engineer, specialized in MEP shop drawings, as-built drawings and documentation.

- Specialized in Electrical, HVAC drawings
- Specialized in FA and FF drawings
- Heat load calculation, Electric load calculation and load schedules.
- MEP coordinated drawings
- Documentation and reporting skill