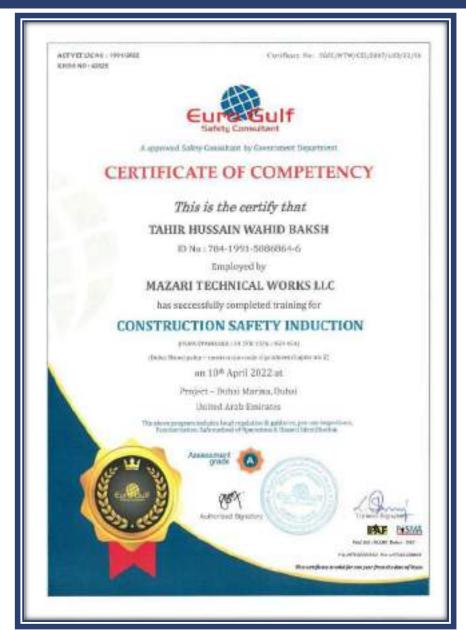

### WORKMAN COMPENSATION

Workmen's Compensation Insurance

Date - 26-Jan-2022

To Whom It May Concern

**Bubject:** Workman's Compensation injurance

We confirmed that mazart technical works its, is insured with us under Workmen's Compensation as per following details:

Policy No: 60/2096/20/2022/109

Period of Insurance: 26-Jan-2022 to 25-Jan-2023

No. of Employees: (46) Employees (as per list attached)

Cover: To cover employees against work related accidents in compliance with the

TAX Consent Low No. II of 1000 and its amountments

UAE Federal Law No. 8 of 1980 and its amendments.

- a) Accidental Medical Expenses necessitated by work related accidents up to Dna. 25,000- per person per accident, treatment being confined to Government and Private Hospitals or Clinics in U.A.F.
- b) Employer's Liability Cover Dhs. 1,000,000/, any one occurance in the acceptable.
- c) Repetriation Exposses up in a limit of Drs. 25,0804-person in case of death or modical advice due to major injury.