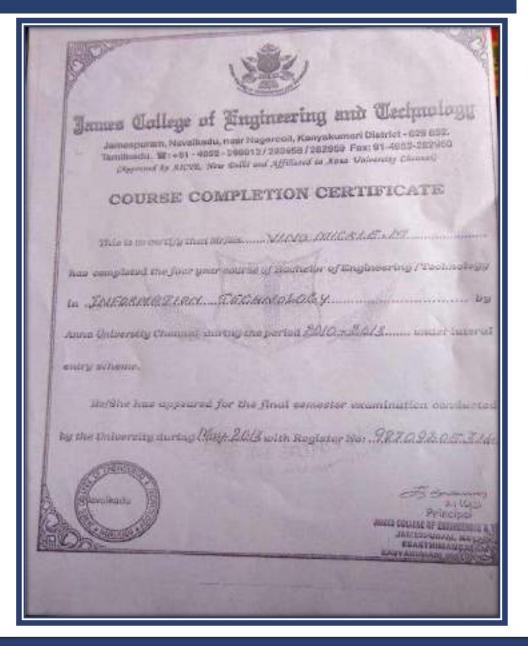

Vino Mickle M
Design Engineer/Project Engineer

Vino is a well experienced MEP engineer, specialized in MEP shop drawings, as-built drawings and documentation.

- Specialized in Electrical, HVAC drawings
- Specialized in FA and FF drawings
- Heat load calculation, Electric load calculation and load schedules.
- MEP coordinated drawings
- Documentation and reporting skill

## **QUALIFICATION/CERTIFICATES – VINO**

Elson P Saju

Design Engineer/Project Engineer

Elson is a well experienced MEP engineer, specialized in MEP shop drawings, as-built drawings and documentation.

- Specialized in Electrical, HVAC drawings
- Specialized in FA and FF drawings
- Heat load calculation, Electric load calculation and load schedules.
- MEP coordinated drawings
- Documentation and reporting skill